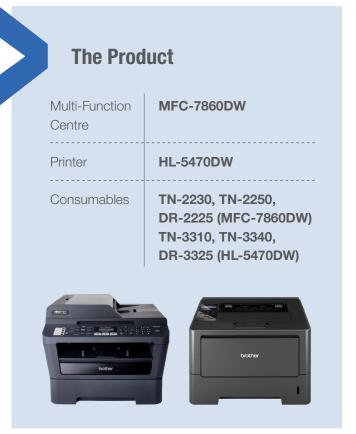

### **The Solution**

Through a local Brother authorised dealer, You Choose Managed Print Services, Brother was able to provide the customer with a monochrome laser printing solution, the HL-5470DW, and a compact multi-functional monochrome laser solution, the MFC-7860DW, with print, scan, copy, fax functions and remote administrative tools for easy maintenance and consumable management.