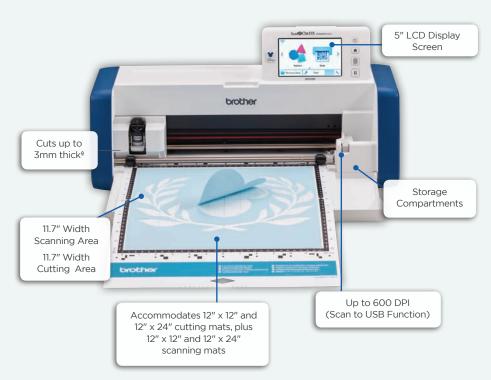

## CUTS UP TO 0.1" (3MM) THICKNESS

 Cut materials such as foam and felt virtually effortlessly with auto blade<sup>a</sup>

#### STAND-ALONE (NO PC REQUIRED)

• 5" LCD touchscreen display for easy editing of cut data

<sup>9</sup>Material compatibility may vary. Always perform a trial/test cut to confirm a successful cut.

\*Optional accessories required sold separately

# Bring a touch of Disney to your crafting with the Disney ScanNCut DX SDX2200D

UP TO 600 DPI FOR THE SCAN TO USB FUNCTION

Turn your scanned images into unique one-of-a-kind cut designs and patterns.

**BUILT-IN STORAGE** 

#### **SCANNER HEIGHT POSITION LEVER**

Two positions for the built-in scanner.
Position 1 (lower position) is used when scanning thin materials. Position 2 raises the scanner glass higher to scan thicker materials.