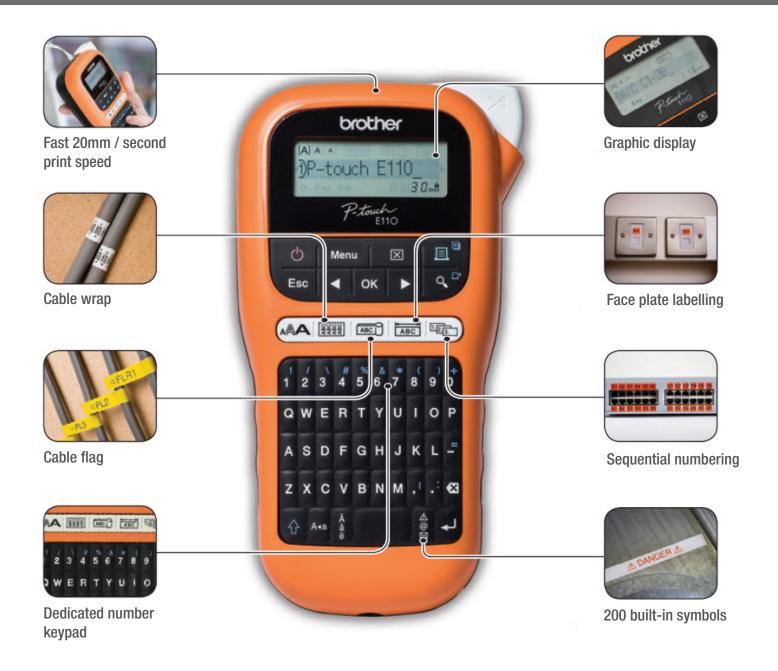

# **Key Features:**

Cable, faceplate and sequential numbering shortcuts for quick function access

200 symbols including electrical, security, audio/visual and safety symbols

Includes tape cassette, AC adapter, carry case and electricians guide

## Packed with features