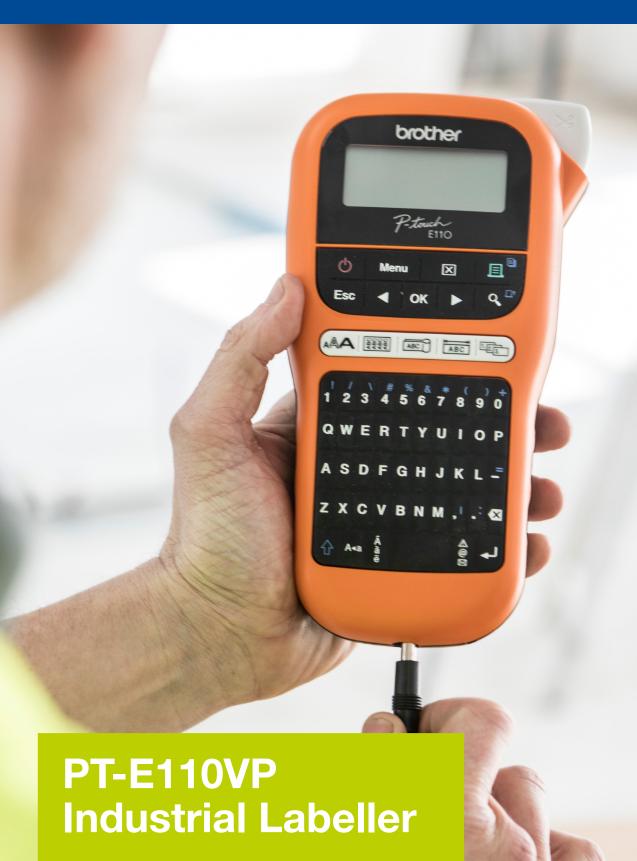

### PT-E110VP

Create long lasting labels in various colour combinations and widths with this industrial labeller. With dedicated functions to make common labelling tasks quick and easy, and with everything supplied in a hard carry case, the PT-E110VP is an invaluable tool for electricians and other professional trades.

A purpose built labeller to add to your toolbox. Create long lasting, durable and easy to peel labels for components in electrical environments.