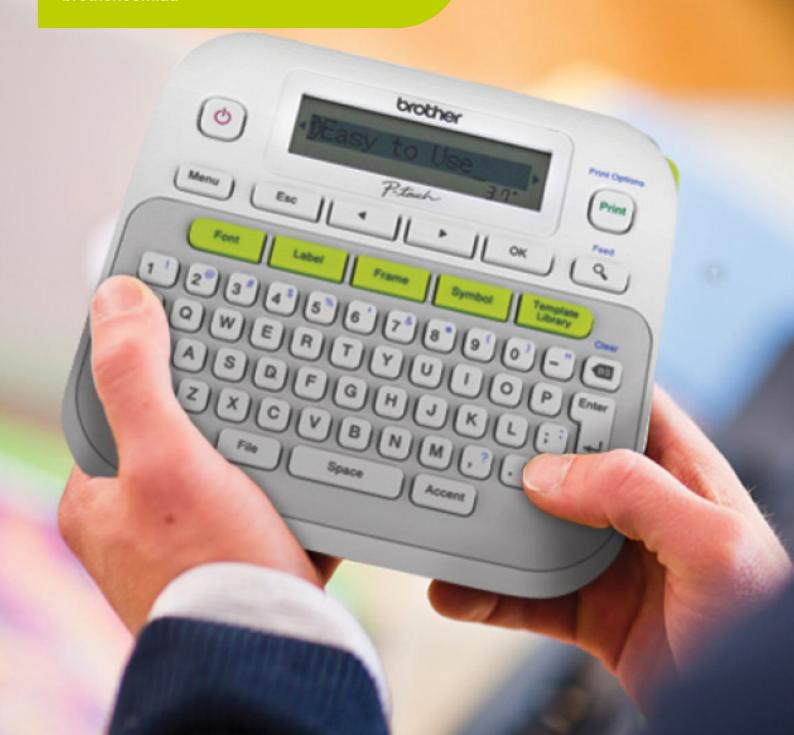

# Organise your home or office with the PT-D210

Try out the useful templates with pre-made labels and pattern designs. From labeling file folders and cables and wires to making gift tags and scrapbook pages, there are more uses than ever for the PT-D210.

# Organise and personalise items just the way you want them around your home and office.