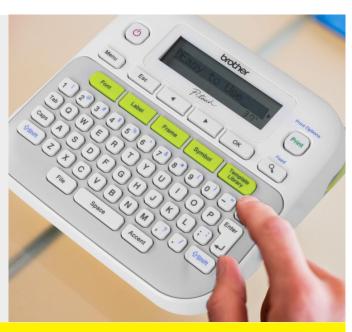

## **PT-D210 Label Printer**

LABELS THAT STICK. P-touch

brother.com.au

# Organise your home or office with the PT-D210

Try out the useful templates with pre-made labels and pattern designs. From labeling file folders and cables and wires to making gift tags and scrapbook pages, there are more uses than ever for the PT-D210.

# Organise and personalise items just the way you want them around your home and office.

#### **Key Features:**

Prints durable laminated tape

Prints 3.5, 6, 9 and 12mm labels

Up to 14 fonts

617 symbols, 98 frames

Fast 20mm/sec print speed