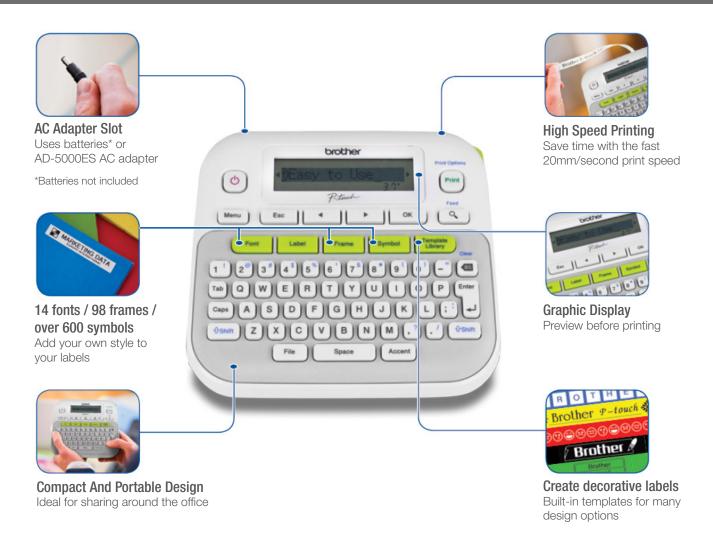

#### **Key Features:**

Prints durable laminated tape

Prints 3.5, 6, 9 and 12mm labels

Up to 14 fonts

617 symbols, 98 frames

Fast 20mm/sec print speed

#### **Packed with features**