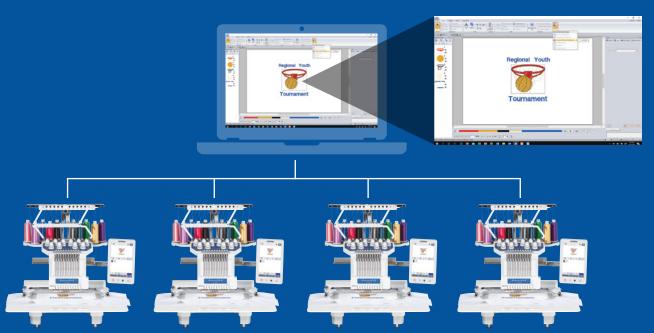

#### Link Function Using Wireless LAN Connectivity

With wireless LAN connectivity and PE-DESIGN 11 software\*, you can link as many as 10 machines without a cable.