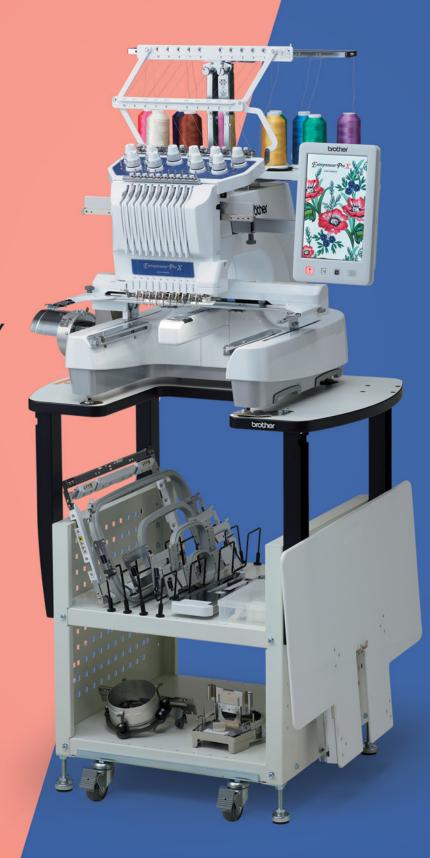

SIDE

What's Your Side?

Intrepreneur ProX

PR1055X

brother at your side

# Came Are you ready to crush your creative goals? Good. We are, too. These 10 needles have never looked so good or been more productive.

never looked so good or been more productive. There's also a huge work area that's ready for you to think big – along with a library of built-in designs that'll help keep those creative juices flowing. Ready for more? How about MORE fonts, MORE editing features and MORE technology that will take your projects to places you've only dreamed of? A total game changer? Yeah, we think so. Welcome to the creative side.

### Turn Up the Speed—with 10 Needles

#### 10-Needle Auto Threading

Makes threading simple! As the only multi-needle machine with a built-in automatic needle threading system, you'll thread each needle in seconds – with just the touch of a button!

#### Fast Embroidery Speeds

Embroider up to 1,000 stitches per minute in just seven seconds flat with industry-leading high-speed acceleration.