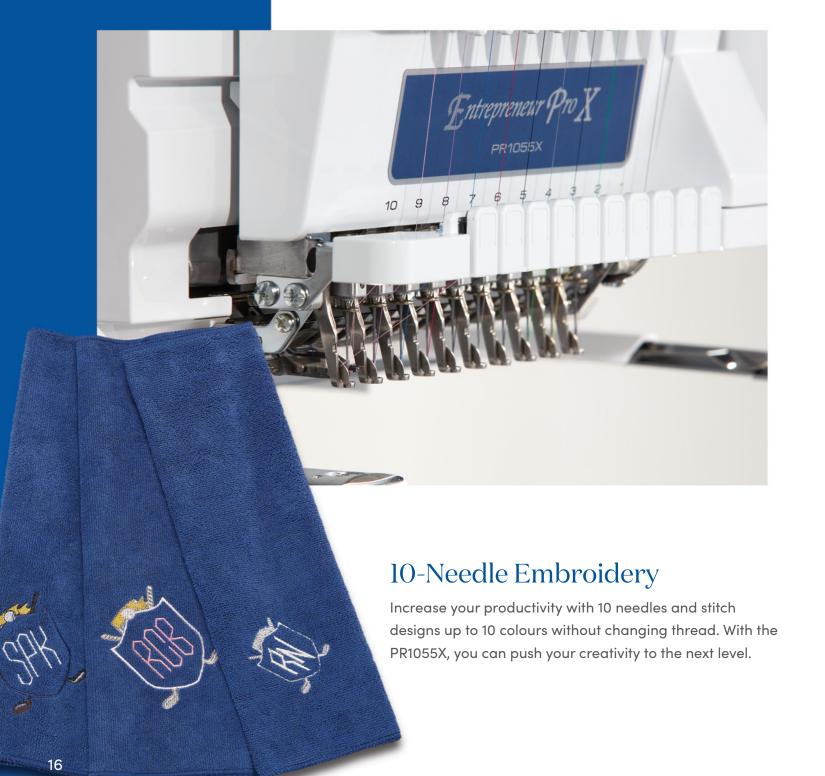

### Turn Up the Speed—with 10 Needles

#### 10-Needle Auto Threading

Makes threading simple! As the only multi-needle machine with a built-in automatic needle threading system, you'll thread each needle in seconds – with just the touch of a button!

#### Fast Embroidery Speeds

Embroider up to 1,000 stitches per minute in just seven seconds flat with industry-leading high-speed acceleration.

#### Notification System

Lights under the needles flash to indicate completion and errors.