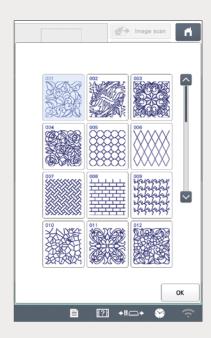

#### Inside and Outside Auto Stipple and Fill Pattern

Use the built-in library of shapes to add interesting detail to any project. You can combine shapes and apply inside or outside stippling. Choose from decorative fill patterns with separate stitch settings to create unique designs. Includes 60 closed shapes, 30 open shapes, and 5 line options – Satin, Single Straight, Triple Straight, Candlewick, and Diamond.