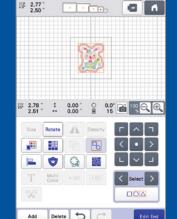

#### Zoom and Adjustment Features

View your creations in crisp, vivid colour and watch them become larger than life with the new zoom function of up to 1600% within My Design Center and up to 200% in other modes. Easily adjust your design by rotating in 1 degree increments.

#### Letter Input and Editing

Input multiple lines of lettering and then go back and edit many different ways. You can insert elements, divide words or phrases, combine selected words, change the style and size of individual letters, and even change font style of a whole line.

#### Alignment of Text Easily embroider multiple line poor

Easily embroider multiple line poems, phrases, and birth announcements. Also allows for left, centre, and right alignment of text.