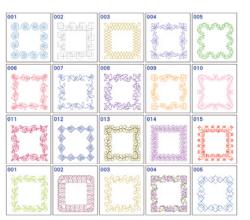

TOP CREATIVE FEATURE

1,184 Built-in Embroidery Designs and Fonts

#### Built-in Embroidery Designs and Fonts

Explore 1,184 built-in embroidery designs including 140 frame pattern combinations, 40 size-adjustable embroidery lettering fonts, and 14 monogramming font styles.