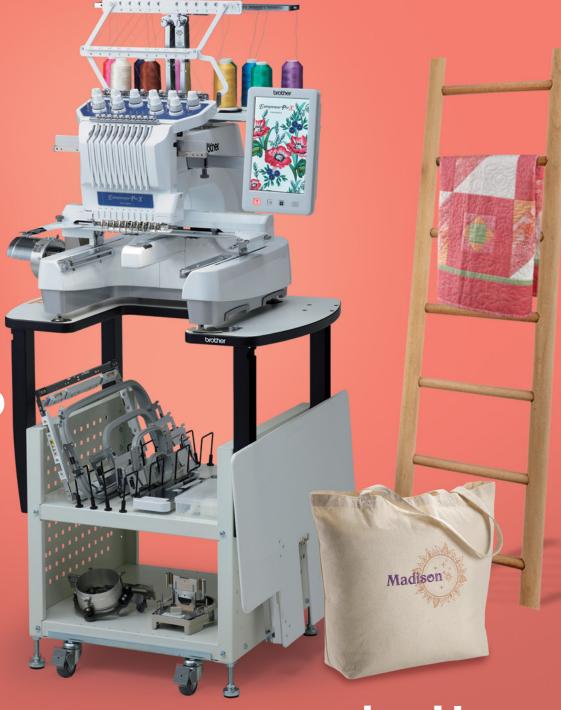

SIDE

What's Your Side?

Intrepreneur ProX

PR1055X

brother at your side

# Came Are you ready to crush your creative goals? Good. We are, too. These 10 needles have never looked so good or been more productive.

never looked so good or been more productive. There's also a huge work area that's ready for you to think big – along with a library of built-in designs that'll help keep those creative juices flowing. Ready for more? How about MORE fonts, MORE editing features and MORE technology that will take your projects to places you've only dreamed of? A total game changer? Yeah, we think so. Welcome to the creative side.