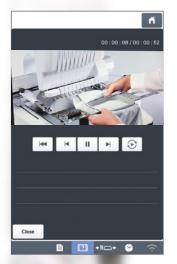

### Expandable Library of Built-in Tutorial Videos

Built-in HD tutorials make learning easy! View 29 tutorial videos directly on the high-definition LCD display, or stream your own creations using the industry standard MP4 format.