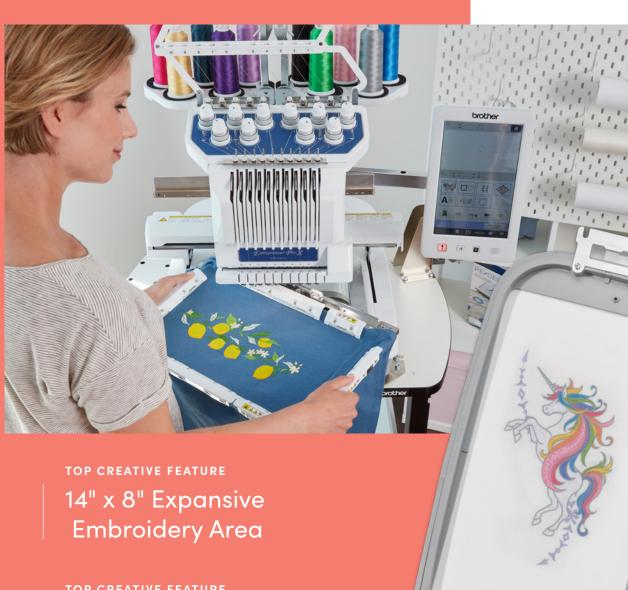

#### Expansive Embroidery Area of 14" x 8"

Perfect for large projects, including quilts and jacket backs. Includes four sizes of embroidery frames:

14" x 8", 5" x 7", 4" x 4", and 2" x 1.5".

The machine will automatically detect the size of the hoop needed.