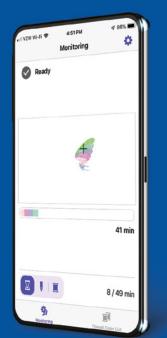

Wireless LAN Connectivity -My Stitch Monitor Mobile App

With wireless LAN connectivity, keep track of your embroidery with the My Stitch Monitor mobile app on your iOS or Android™ device. Follow the progress of your project and get alerts when its time to change threads or when your embroidery is finished. You will also be notified of upcoming colour changes, which will allow you to prepare the next thread colour needed.

#### Wireless LAN Connectivity and the My Stitch Monitor Mobile App

With wireless LAN connectivity, keep track of your embroidery with the My Stitch Monitor mobile app on your iOS or Android<sup>TM</sup> device. Follow the progress of your project and get alerts when its time to change threads or when your embroidery is finished.