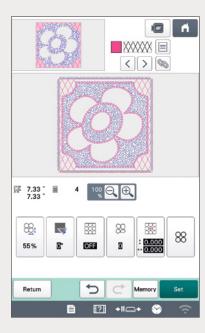

#### My Design Center – Make Projects Uniquely you

Brother-exclusive My Design Center built-in software for virtually endless design possibilities

My Design Center integrates with our industry–first InnovEye Plus Technology to offer design capabilities at your fingertips, all without a PC. Plus, with up to 1600% zoom, view the smallest details of your designs on the LCD display.

#### Add Beautiful Stippling and Decorative Fills

Accurately add stippling or echo stitching to any embroidery design or quilt block, or save the outline, and then choose from 36 built-in decorative fill patterns. With the embroidery preview mode that is now 40% wider than previous models, see the selected stippling, or fill patterns before you begin to stitch.

#### Inside and Outside Auto Stipple and Fill Pattern

Use the built-in library of shapes to add interesting detail to any project. You can combine shapes and apply inside or outside stippling. Choose from decorative fill patterns with separate stitch settings to create unique designs. Includes 60 closed shapes, 30 open shapes, and 5 line options – Satin, Single Straight, Triple Straight, Candlewick, and Diamond.