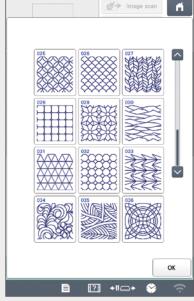

TOP CREATIVE FEATURE

1,184 Built-in Embroidery Designs and Fonts

#### Built-in Embroidery Designs and Fonts

Explore 1,184 built-in embroidery designs including 140 frame pattern combinations, 40 size-adjustable embroidery lettering fonts, and 14 monogramming font styles.