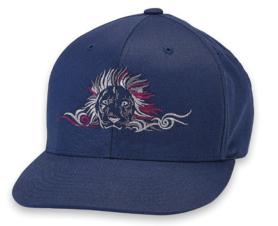

#### Flat Brim Cap Frame\*

#### Patent-Pending Industry-First 'Scratch-Free' Flat Brim Cap Frame

Embroider more types of hats than before with the easy-to-use 'scratch-free' cap frame. You can stitch an industry leading 35% closer to the brim (6-10mm), depending on the cap.