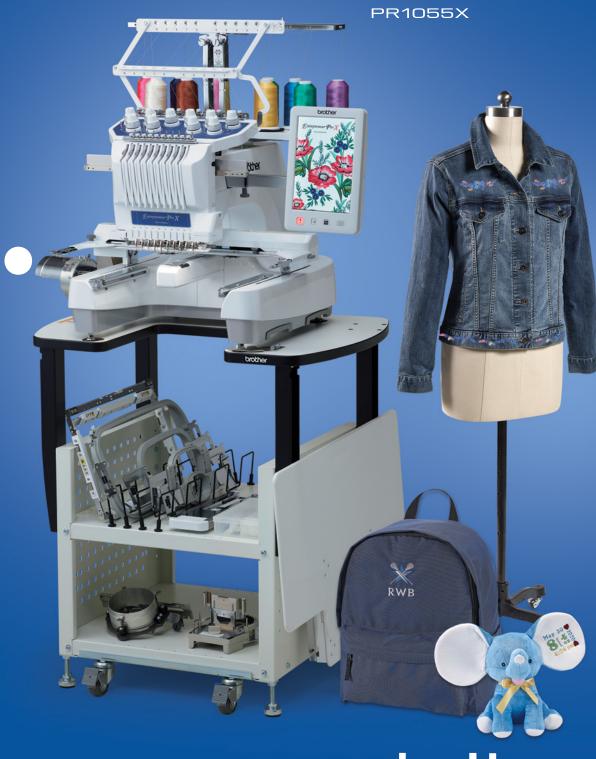

SIDE

What's Your Side?

Intrepreneur ProX

PR1055X

brother at your side

# Came Are you ready to crush your creative goals? Good. We are, too. These 10 needles have never looked so good or been more productive.

never looked so good or been more productive. There's also a huge work area that's ready for you to think big – along with a library of built-in designs that'll help keep those creative juices flowing. Ready for more? How about MORE fonts, MORE editing features and MORE technology that will take your projects to places you've only dreamed of? A total game changer? Yeah, we think so. Welcome to the creative side.

#### Expansive Embroidery Area of 14" x 8"

Perfect for large projects, including quilts and jacket backs. Includes four sizes of embroidery frames:

14" x 8", 5" x 7", 4" x 4", and 2" x 1.5".

The machine will automatically detect the size of the hoop needed.