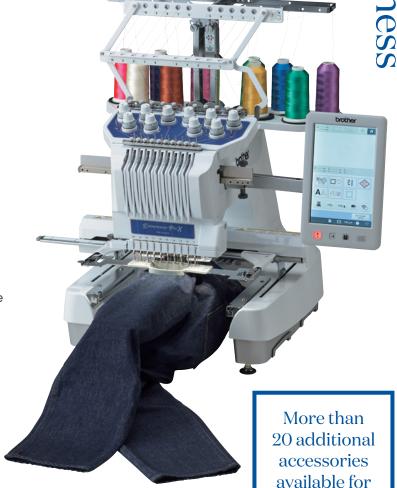

# Came Are you ready to crush your creative goals? Good. We are, too. These 10 needles have never looked so good or been more productive.

never looked so good or been more productive. There's also a huge work area that's ready for you to think big – along with a library of built-in designs that'll help keep those creative juices flowing. Ready for more? How about MORE fonts, MORE editing features and MORE technology that will take your projects to places you've only dreamed of? A total game changer? Yeah, we think so. Welcome to the creative side.

### Turn Up the Speed—with 10 Needles

#### 10-Needle Auto Threading

Makes threading simple! As the only multi-needle machine with a built-in automatic needle threading system, you'll thread each needle in seconds – with just the touch of a button!