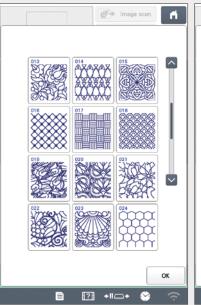

TOP CREATIVE FEATURE

1,184 Built-in Embroidery Designs and Fonts

#### Built-in Embroidery Designs and Fonts

Explore 1,184 built-in embroidery designs including 140 frame pattern combinations, 40 size-adjustable embroidery lettering fonts, and 14 monogramming font styles.