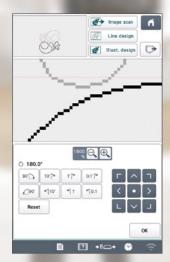

#### Zoom and Adjustment Features

View your creations in crisp, vivid colour and watch them become larger than life with the new zoom function of up to 1600% within My Design Center and up to 200% in other modes. Easily adjust your design by rotating in 1 degree increments.