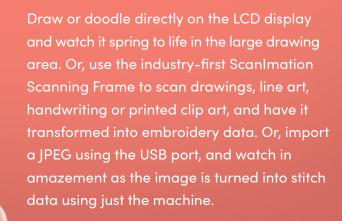

#### **Custom Draw**

Use the Scanlmation Scanning Frame or draw directly on the LCD display to create your own unique patterns.

#### My Design Center – Make Projects Uniquely you

Brother-exclusive My Design Center built-in software for virtually endless design possibilities

My Design Center integrates with our industry–first InnovEye Plus Technology to offer design capabilities at your fingertips, all without a PC. Plus, with up to 1600% zoom, view the smallest details of your designs on the LCD display.