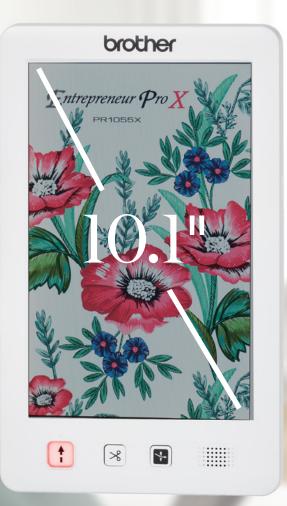

#### Large 10.1" Built-in High Definition LCD Display

View your creations in a class-leading crisp, vivid colour LCD display. Easily navigate with the scrolling menu and large, crystal clear icons.