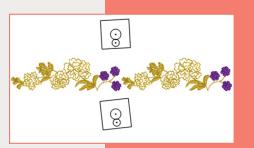

#### Auto Split Quilting Sash

Create beautiful sashing and border patterns sized perfectly for your quilt, up to 118" x 118"! Patterns are split automatically for your selected hoop. Choose from 20 different motifs. Expand your creative output by selecting from five two-colour quilting sash designs, which are perfect for creating eye-catching, colourful borders.

#### **20 DIFFERENT MOTIFS**

#### FIVE TWO-COLOUR QUILTING SASH DESIGNS