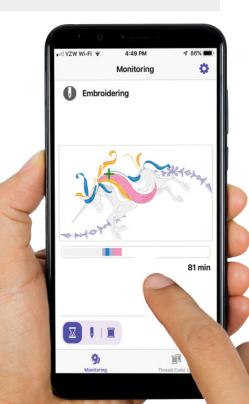

Wireless LAN Connectivity -My Stitch Monitor Mobile App

With wireless LAN connectivity, keep track of your embroidery with the My Stitch Monitor mobile app on your iOS or Android™ device. Follow the progress of your project and get alerts when its time to change threads or when your embroidery is finished. You will also be notified of upcoming colour changes, which will allow you to prepare the next thread colour needed.

#### Wireless LAN Connectivity and the My Stitch Monitor Mobile App

With wireless LAN connectivity, keep track of your embroidery with the My Stitch Monitor mobile app on your iOS or Android<sup>TM</sup> device. Follow the progress of your project and get alerts when its time to change threads or when your embroidery is finished.