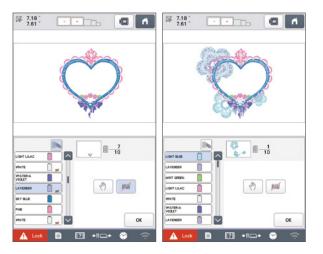

#### Colour Sort

When combining designs, you can be even more efficient by having the machine sort the stitch order by colour. Reduces colour changes and needle bar movement to minimise embroidery time.

#### Letter Input and Editing

Input multiple lines of lettering and then go back and edit many different ways. You can insert elements, divide words or phrases, combine selected words, change the style and size of individual letters, and even change font style of a whole line.

#### Alignment of Text Easily embroider multiple line poor

Easily embroider multiple line poems, phrases, and birth announcements. Also allows for left, centre, and right alignment of text.

#### Easy Appliqué Feature

Instant pattern outline for easily creating appliqué.

#### Group and Ungroup

Easily group letters to move all at once. Great for working on logo projects.