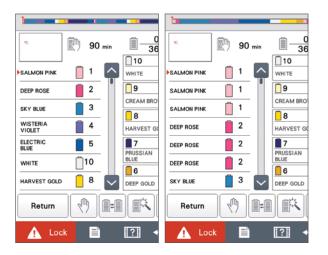

#### Colour Sort

When combining designs, you can be even more efficient by having the machine sort the stitch order by colour. Reduces colour changes and needle bar movement to minimise embroidery time.