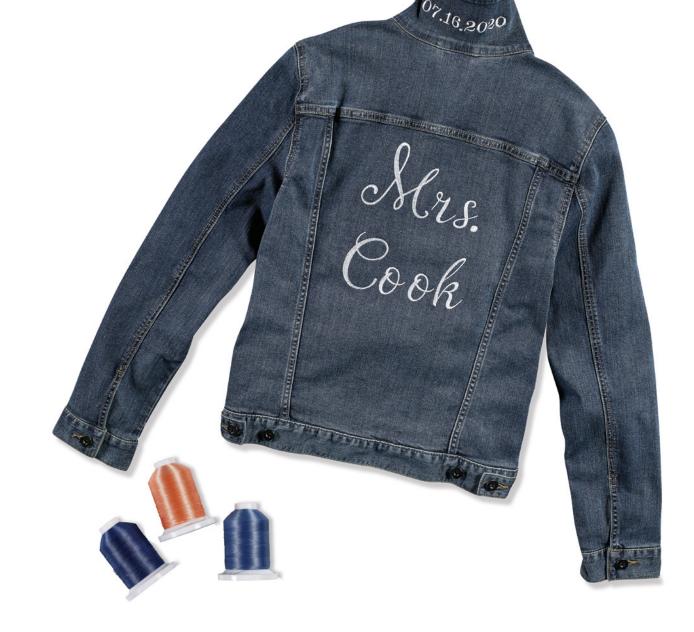

#### Expansive Embroidery Area of 14" x 8"

Perfect for large projects, including quilts and jacket backs. Includes four sizes of embroidery frames:

14" x 8", 5" x 7", 4" x 4", and 2" x 1.5".

The machine will automatically detect the size of the hoop needed.

#### Built-in Embroidery Designs and Fonts

Explore 1,184 built-in embroidery designs including 140 frame pattern combinations, 40 size-adjustable embroidery lettering fonts, and 14 monogramming font styles.

### What's Your Side?

Magnetic Sash Frame to Embroider Thick Materials with Ease PAGE 4

14" x 8" Expansive Embroidery Area

1,184 Built-in Embroidery
Designs and Fonts
PAGE 5