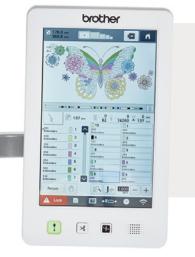

#### Large 10.1" Built-in High Definition LCD Display

View your creations in a class-leading crisp, vivid colour LCD display. Easily navigate with the scrolling menu and large, crystal clear icons.

### Expandable Library of Built-in Tutorial Videos

Built-in HD tutorials make learning easy! View 29 tutorial videos directly on the high-definition LCD display, or stream your own creations using the industry standard MP4 format.

#### Zoom and Adjustment Features

View your creations in crisp, vivid colour and watch them become larger than life with the new zoom function of up to 1600% within My Design Center and up to 200% in other modes. Easily adjust your design by rotating in 1 degree increments.