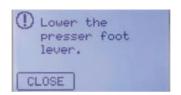

The NV980D even alerts you to oversights. For example, if the presser foot lever has not been lowered, an audible sound, together with a displayed message will notify you. It will even tell you when the bobbin thread is running out.