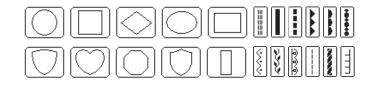

# Patterned frame shapes...

Create 120 different variations of border patterns using the 10 built-in shapes and 12 border stitches.