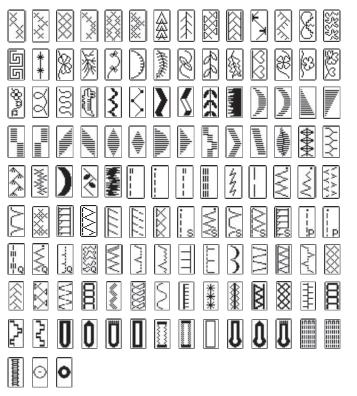

# Utility and decorative stitches...

Choose from 168 built-in stitches, including utility, decorative, satin, cross stitch and combinable stitches, including 10 one-step buttonhole styles, to make your sewing experience simple and fun.

# Be sure of the best stitch quality every time

Manage the NV980D built-in functions via the simple touch screen controls. This computerised sewing machine is feature packed and offers 168 built-in utility, decorative, satin and cross stitches that allow you to sew perfect seams on any weight of fabric.