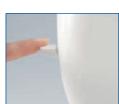

Advanced Automatic Needle Threading

**Drop in Bobbin**Just drop a full bobbin and you are ready to sew.

## Simple Winding

Makes winding bobbins quick and easy.