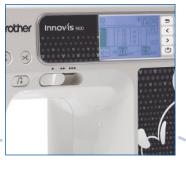

# LCD touch screen

Manage the NV980D built-in functions via the simple touch screen controls.

Follow the animated step by step instructions to quickly learn how to use the many built-in functions.

Can't find that special stitch? Create your own stitch designs directly on the LCD panel and save it to memory for future use.

Powerful editing features include the layout, pattern rotation in 1°, 10° & 90°, mirror imaging and scaling between 90 - 110%.

With 168 utility, decorative and combinable stitches and 3 sewing fonts to choose from, you will be spoilt for choice! You can reverse stitches, adjust their length and width, program reinforcement stitches and even program the thread cutter.