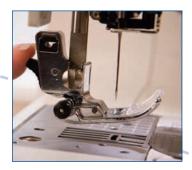

Advanced Automatic Needle Threading

**Drop in Bobbin**Just drop a full bobbin and you are ready to sew.

# Presser Foot Levelling Button

Keeps the presser foot level for smooth, consistent stitching over changing fabric thickness, such as the start of a seam or crossing seams. Wide range of built-in embroidery designs and stitch patterns...