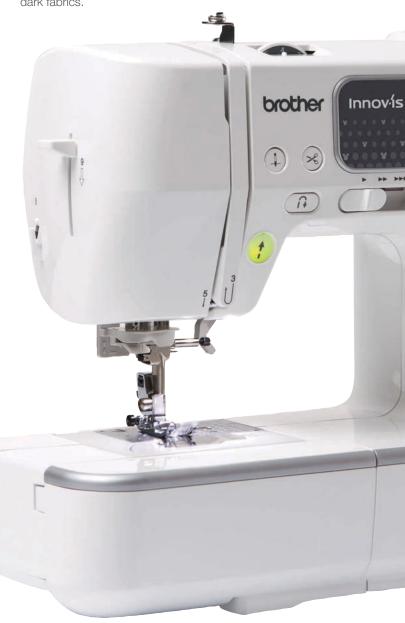

# **Handy Central Controls**

For ease of use, all operating buttons are on one convenient panel.

- Thread cutter
- Speed control
- Needle position up/down
- Start/Stop function
- Reverse sewing