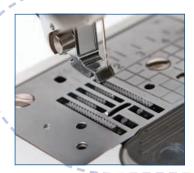

#### 7 Point Feed

Extra teeth provide a smooth feeding action and superior stitch quality on any weight of fabric.