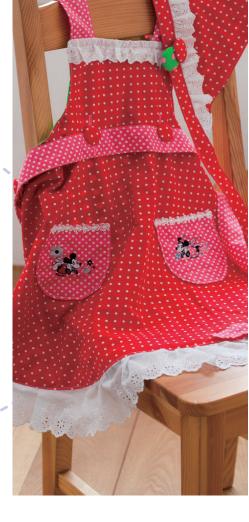

# 196 embroidery designs

There are 70 built-in embroidery designs for the 100 mm  $\times$  100 mm embroidery area, including floral designs, seasonal designs and holiday themes. An additional 126 designs are supplied on CD.

# Built-in monogramming fonts...

Built-in monogramming fonts make it easy for you to personalise all of your sewing and embroidery projects.

- 6 embroidery fonts with adjustable size, angle and layout
- 3 sewing fonts with character spacing adjustments using the touch screen