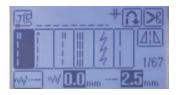

# LCD touch screen

Manage the NV980D built-in functions via the simple touch screen controls.

Follow the animated step by step instructions to quickly learn how to use the many built-in functions.

Can't find that special stitch? Create your own stitch designs directly on the LCD panel and save it to memory for future use.

Powerful editing features include the layout, pattern rotation in 1°, 10° & 90°, mirror imaging and scaling between 90 - 110%.

With 168 utility, decorative and combinable stitches and 3 sewing fonts to choose from, you will be spoilt for choice! You can reverse stitches, adjust their length and width, program reinforcement stitches and even program the thread cutter.