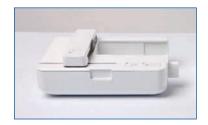

# Innov-is 980D

# NV980D Embroidery and Sewing Machine

The compact machine with big ideas, the NV980D is designed for all skill levels. Lightweight and portable, it is ideal for home sewing and embroidery.

- LCD touch screen
- Advanced Automatic needle threader
- Extension table
- 70 embroidery designs plus 40 Disney embroidery designs and 126 designs on CD
- 168 built-in sewing stitches
- USB port for memory stick