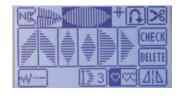

# LCD touch screen

Manage the NV980D built-in functions via the simple touch screen controls.

Follow the animated step by step instructions to quickly learn how to use the many built-in functions.

Can't find that special stitch? Create your own stitch designs directly on the LCD panel and save it to memory for future use.

Powerful editing features include the layout, pattern rotation in 1°, 10° & 90°, mirror imaging and scaling between 90 - 110%.

With 168 utility, decorative and combinable stitches and 3 sewing fonts to choose from, you will be spoilt for choice! You can reverse stitches, adjust their length and width, program reinforcement stitches and even program the thread cutter.