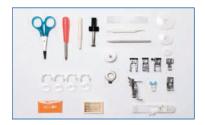

sonal designs and holiday themes. An additional 126 designs are supplied on CD.







# Large Selection of stitches

# Utility and decorative stitches...

Choose from 168 built-in stitches, including utility, decorative, satin, cross stitch and combinable stitches, including 10 one-step buttonhole styles, to make your sewing experience simple and fun.



# Built-in monogramming fonts...

Built-in monogramming fonts make it easy for you to personalise all of your sewing and embroidery projects.

- 6 embroidery fonts with adjustable size, angle and layout
- 3 sewing fonts with character spacing adjustments using the touch screen



# Patterned frame shapes...

Create 120 different variations of border patterns using the 10 built-in shapes and 12 border stitches.



## What's in the box...



Extensive Accessories



Hard Cover



Embroidery Unit

## Optional Accessories



#### Walking Foot

Ensures an even feed action when sewing multiple layers of fabric or when matching fabric pins.



#### Open Toe Quilting Foot

The large opening on the front of the foot gives you wide visibility in the needle area. Use for free-motion, outline quilting, etc.













/brotherau



www.brother.com.au