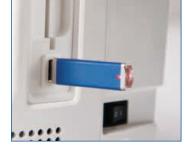

## **USB Port**

Just insert a USB memory stick and load your embroidery design directly to the machine.

## **Embroidery Card Slot**

Built-in embroidery card slot to take advantage of the Brother Embroidery Card Library.