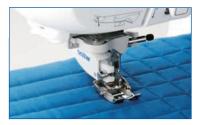

#### Walking Foot

Ensures an even feed action when sewing multiple layers of fabric or when matching fabric pins.

#### Open Toe Quilting Foot

The large opening on the front of the foot gives you wide visibility in the needle area. Use for free-motion, outline quilting, etc.

/brotherau

www.brother.com.au