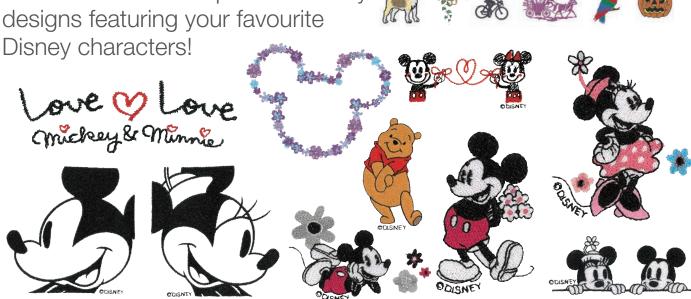

# 196 embroidery designs

There are 70 built-in embroidery designs for the 100 mm  $\times$  100 mm embroidery area, including floral designs, seasonal designs and holiday themes. An additional 126 designs are supplied on CD.

# NV980D Embroidery and Sewing Machine

The compact machine with big ideas, the NV980D is designed for all skill levels. Lightweight and portable, it is ideal for home sewing and embroidery.

- LCD touch screen
- Advanced Automatic needle threader
- Extension table
- 70 embroidery designs plus 40 Disney embroidery designs and 126 designs on CD
- 168 built-in sewing stitches
- USB port for memory stick