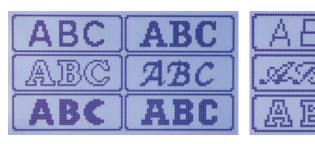

# Built-in monogramming fonts...

Built-in monogramming fonts make it easy for you to personalise all of your sewing and embroidery projects.

- 6 embroidery fonts with adjustable size, angle and layout
- 3 sewing fonts with character spacing adjustments using the touch screen