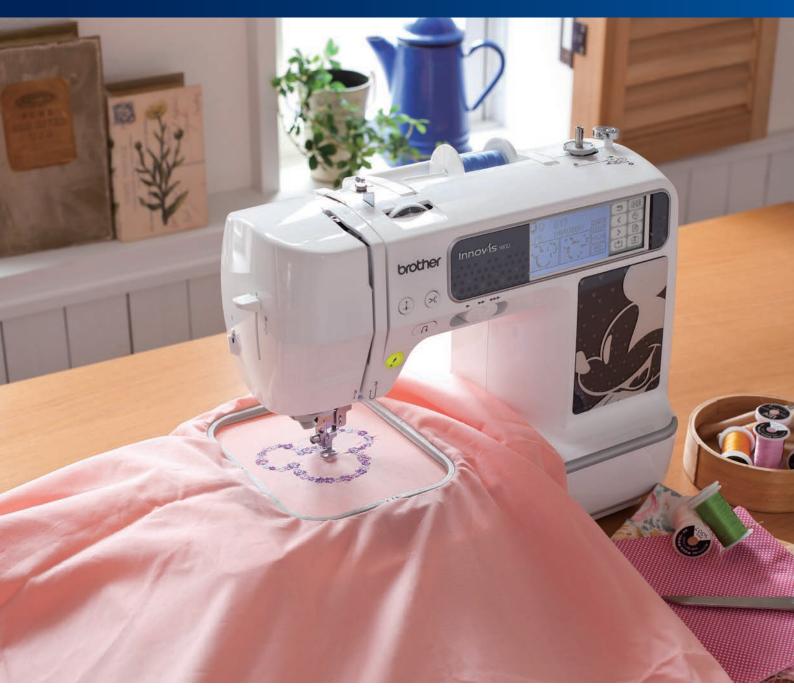

Advanced Automatic Needle Threading

**Drop in Bobbin**Just drop a full bobbin and you are ready to sew.