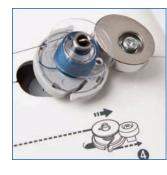

Advanced Automatic Needle Threading

**Drop in Bobbin**Just drop a full bobbin and you are ready to sew.

## Simple Winding

Makes winding bobbins quick and easy.