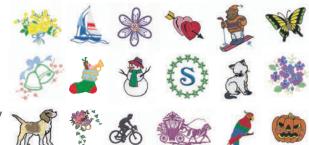

# 196 embroidery designs

There are 70 built-in embroidery designs for the 100 mm  $\times$  100 mm embroidery area, including floral designs, seasonal designs and holiday themes. An additional 126 designs are supplied on CD.