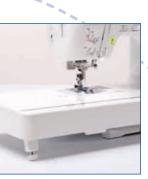

# Be sure of the best stitch quality every time

Manage the NV980D built-in functions via the simple touch screen controls. This computerised sewing machine is feature packed and offers 168 built-in utility, decorative, satin and cross stitches that allow you to sew perfect seams on any weight of fabric.

#### 7 Point Feed

Extra teeth provide a smooth feeding action and superior stitch quality on any weight of fabric.

# Presser Foot Levelling Button

Keeps the presser foot level for smooth, consistent stitching over changing fabric thickness, such as the start of a seam or crossing seams. Wide range of built-in embroidery designs and stitch patterns...