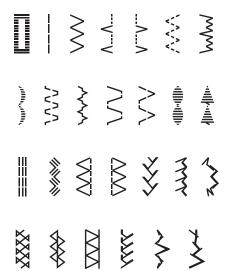

## LX27NT Sewing Machine

- Mechanical sewing machine. Quick to thread and set up. Ideal for soft furnishings, dressmaking and costumes including stretch fabrics.
- Slide off the accessory tray to use the free arm to hem jeans and cuffs.
- Choose from 27 adjustable stitches including a professional one-step buttonhole.

| Features at a glance  | LX27NT   |
|-----------------------|----------|
| Built-in stitches     | 27       |
| Needle threader       | <b>v</b> |
| Quick set bobbin      | <b>v</b> |
| LED light             | <b>v</b> |
| Stitch length control | <b>v</b> |
| Stitch width control  | <b>✓</b> |
| Maximum stitch length | 4mm      |
| Maximum stitch width  | 5mm      |
| Button hole           | 1 step   |
| Free arm              | <b>v</b> |
| Instructional DVD     | V        |

**Quick-set bobbin** – just drop in a full bobbin and you are ready to sew

Easy needle threading

Wide range of optional accessories available including quilting feet, etc.

LX27NT 27 Stitches