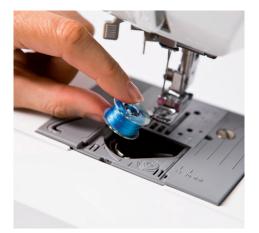

**Quick-set bobbin** – just drop in a full bobbin and you are ready to sew

Easy needle threading

Wide range of optional accessories available including quilting feet, etc.

LX27NT 27 Stitches