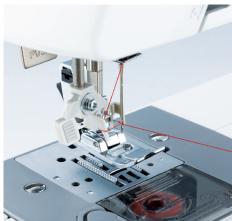

**Quick-set bobbin** – just drop in a full bobbin and you are ready to sew

Easy needle threading

Wide range of optional accessories available including quilting feet, etc.

LX27NT 27 Stitches