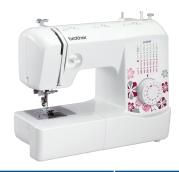

## LX27NT Sewing Machine

- Mechanical sewing machine. Quick to thread and set up. Ideal for soft furnishings, dressmaking and costumes including stretch fabrics.
- Slide off the accessory tray to use the free arm to hem jeans and cuffs.
- Choose from 27 adjustable stitches including a professional one-step buttonhole.

| Features at a glance  | LX27NT   |
|-----------------------|----------|
| Built-in stitches     | 27       |
| Needle threader       | <b>v</b> |
| Quick set bobbin      | <b>v</b> |
| LED light             | <b>v</b> |
| Stitch length control | <b>v</b> |
| Stitch width control  | <b>✓</b> |
| Maximum stitch length | 4mm      |
| Maximum stitch width  | 5mm      |
| Button hole           | 1 step   |
| Free arm              | <b>v</b> |
| Instructional DVD     | V        |