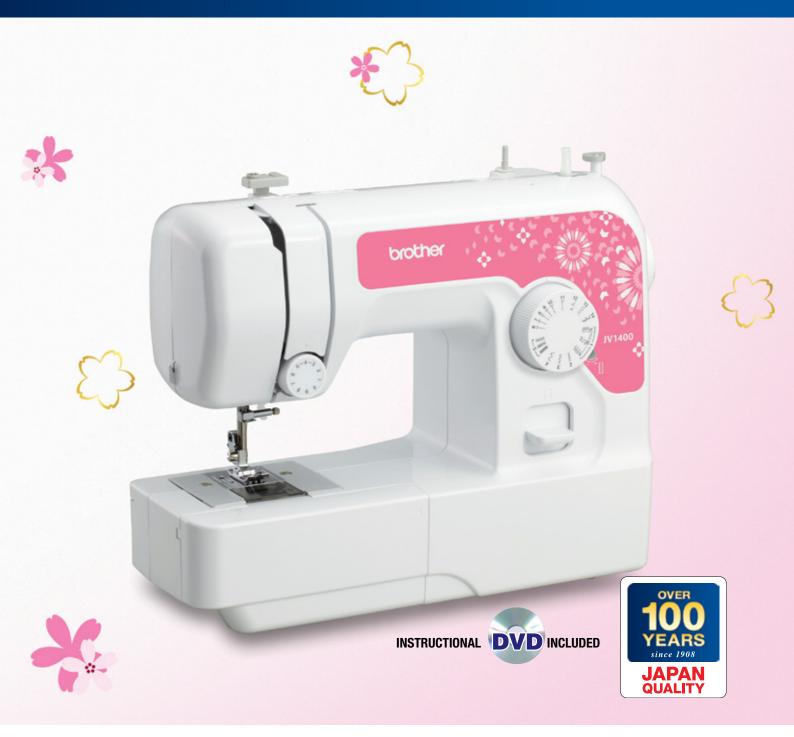

## **JV1400** Portable Free Arm **Sewing Machine**

Compact and easy to use sewing and mending machine. Featuring a wide range of stitches and free arm conversion.

-14 Built-in stitches

LED Lighting **Top Load Bobbin** 4-Step Buttonhole

## JV1400

| Features at a glance      |              |
|---------------------------|--------------|
| Built-in stitches         | 14           |
| Automatic needle threader | ×            |
| Top load bobbin           | 1            |
| LED light                 | 1            |
| Auto set stitch length    | ×            |
| Auto set stitch width     | ×            |
| Button hole               | 4 step       |
| Drop feed                 | ×            |
| Free arm                  | 1            |
| Maximum stitch width      | 5mm          |
| Maximum stitch length     | 4mm          |
| Instructional DVD         | $\checkmark$ |

Built-in stitch selections

14 Stitches

LED lighting for easy viewing

Whats in the box:

Foot controller

Bobbin (×4) (One is on machine)

www.brother.com.au

Vorking with you for a better environm www.brotherearth.com