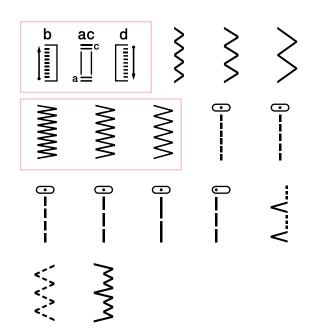

Built-in stitch selections

14 Stitches

LED lighting for easy viewing

Whats in the box:

Foot controller

Bobbin (×4) (One is on machine)

www.brother.com.au

Vorking with you for a better environm www.brotherearth.com