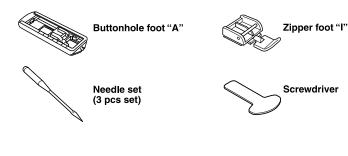

Built-in stitch selections

14 Stitches

LED lighting for easy viewing

Whats in the box:

Foot controller

Bobbin (×4) (One is on machine)

www.brother.com.au

Vorking with you for a better environm www.brotherearth.com