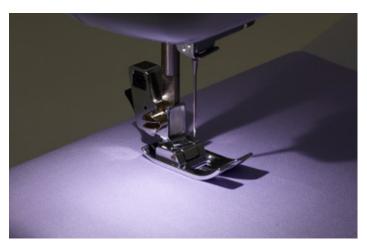

## **JV1400** Portable Free Arm **Sewing Machine**

Compact and easy to use sewing and mending machine. Featuring a wide range of stitches and free arm conversion.

-14 Built-in stitches

LED Lighting **Top Load Bobbin** 4-Step Buttonhole

Built-in stitch selections

14 Stitches

LED lighting for easy viewing

Whats in the box:

Foot controller

Bobbin (×4) (One is on machine)

www.brother.com.au

Vorking with you for a better environm www.brotherearth.com