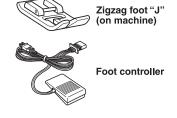

g machine. Featuring a wide range of stitches and free arm conversion.

- 17 built-in stitches
- 4-step buttonhole
- Top load bobbin
- LED sewing light
- Instructional DVD





| Features at a glance      | JS1700 |
|---------------------------|--------|
| Built-in stitches         | 17     |
| Automatic needle threader | ×      |
| Top load bobbin           | ✓      |
| LED light                 | ✓      |
| Auto set stitch length    | ✓      |
| Auto set stitch width     | ✓      |
| Button hole               | 4 step |
| Drop feed                 | ×      |
| Free arm                  | ✓      |
| Maximum stitch width      | 5mm    |
| Maximum stitch length     | 4mm    |
| Instructional DVD         | ✓      |

JS1700 17 Stitches





LED lighting for easy viewing

Whats in the box: