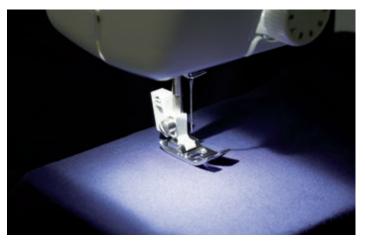

ing Machine

Compact and easy to use sewing and mending machine. Featuring a wide range of stitches and free arm conversion.

- 17 built-in stitches
- 4-step buttonhole
- Top load bobbin
- LED sewing light
- Instructional DVD





| Features at a glance      | JS1700 |
|---------------------------|--------|
| Built-in stitches         | 17     |
| Automatic needle threader | ×      |
| Top load bobbin           | ✓      |
| LED light                 | ✓      |
| Auto set stitch length    | ✓      |
| Auto set stitch width     | ✓      |
| Button hole               | 4 step |
| Drop feed                 | ×      |
| Free arm                  | ✓      |
| Maximum stitch width      | 5mm    |
| Maximum stitch length     | 4mm    |
| Instructional DVD         | ✓      |

JS1700 17 Stitches





LED lighting for easy viewing

Whats in the box: