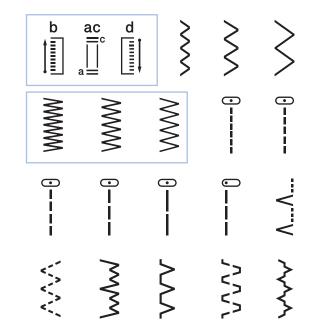

ewing Machine

Compact and easy to use sewing and mending machine. Featuring a wide range of stitches and free arm conversion.

- 17 built-in stitches
- 4-step buttonhole
- Top load bobbin
- LED sewing light
- Instructional DVD





| Features at a glance      | JS1700 |
|---------------------------|--------|
| Built-in stitches         | 17     |
| Automatic needle threader | ×      |
| Top load bobbin           | ✓      |
| LED light                 | ✓      |
| Auto set stitch length    | ✓      |
| Auto set stitch width     | ✓      |
| Button hole               | 4 step |
| Drop feed                 | ×      |
| Free arm                  | ✓      |
| Maximum stitch width      | 5mm    |
| Maximum stitch length     | 4mm    |
| Instructional DVD         | ✓      |

JS1700 17 Stitches





LED lighting for easy viewing

Whats in the box: