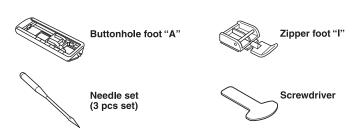

ing machine. Featuring a wide range of stitches and free arm conversion.

- 17 built-in stitches
- 4-step buttonhole
- Top load bobbin
- LED sewing light
- Instructional DVD





| Features at a glance      | JS1700 |
|---------------------------|--------|
| Built-in stitches         | 17     |
| Automatic needle threader | ×      |
| Top load bobbin           | ✓      |
| LED light                 | ✓      |
| Auto set stitch length    | ✓      |
| Auto set stitch width     | ✓      |
| Button hole               | 4 step |
| Drop feed                 | ×      |
| Free arm                  | ✓      |
| Maximum stitch width      | 5mm    |
| Maximum stitch length     | 4mm    |
| Instructional DVD         | ✓      |

JS1700 17 Stitches





LED lighting for easy viewing

Whats in the box: