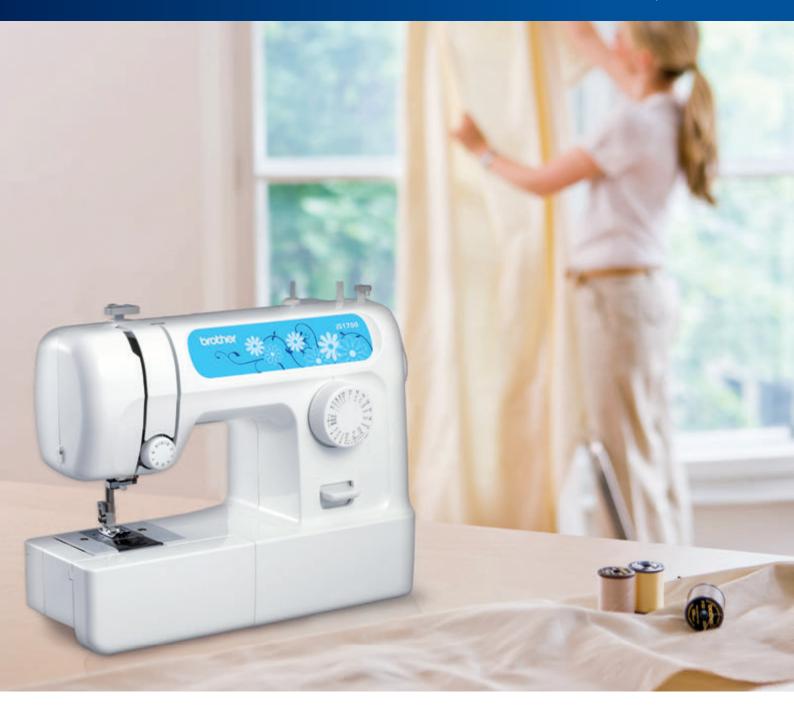

## JS1700 Sewing Machine

Compact and easy to use sewing and mending machine. Featuring a wide range of stitches and free arm conversion.

- 17 built-in stitches
- 4-step buttonhole
- Top load bobbin
- LED sewing light
- Instructional DVD

JS1700 17 Stitches

LED lighting for easy viewing

Whats in the box: