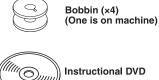

machine. Featuring a wide range of stitches and free arm conversion.

- 17 built-in stitches
- 4-step buttonhole
- Top load bobbin
- LED sewing light
- Instructional DVD





| Features at a glance      | JS1700 |
|---------------------------|--------|
| Built-in stitches         | 17     |
| Automatic needle threader | ×      |
| Top load bobbin           | ✓      |
| LED light                 | ✓      |
| Auto set stitch length    | ✓      |
| Auto set stitch width     | ✓      |
| Button hole               | 4 step |
| Drop feed                 | ×      |
| Free arm                  | ✓      |
| Maximum stitch width      | 5mm    |
| Maximum stitch length     | 4mm    |
| Instructional DVD         | ✓      |

JS1700 17 Stitches





LED lighting for easy viewing

Whats in the box: