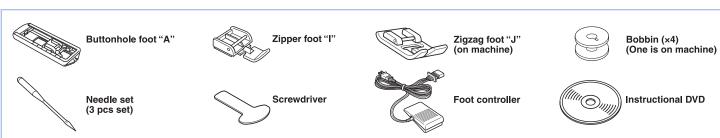

hine. Featuring a wide range of stitches and free arm conversion.

- 14 built-in stitches
- 4-step buttonhole
- Top load bobbin
- LED sewing light
- Instructional DVD





| Features at a glance      | JS1420 |
|---------------------------|--------|
| Built-in stitches         | 14     |
| Automatic needle threader | ×      |
| Top load bobbin           | ✓      |
| LED light                 | ✓      |
| Auto set stitch length    | ✓      |
| Auto set stitch width     | ✓      |
| Button hole               | 4 step |
| Drop feed                 | ×      |
| Free arm                  | ✓      |
| Maximum stitch width      | 5mm    |
| Maximum stitch length     | 4mm    |
| Instructional DVD         | ✓      |

## JS1420 14 Stitches





LED lighting for easy viewing

## What's in the box: