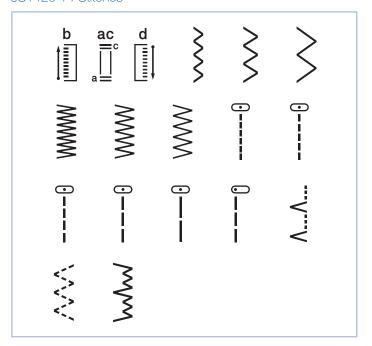

ng Machine

Compact and easy to use sewing and mending machine. Featuring a wide range of stitches and free arm conversion.

- 14 built-in stitches
- 4-step buttonhole
- Top load bobbin
- LED sewing light
- Instructional DVD





| Features at a glance      | JS1420 |
|---------------------------|--------|
| Built-in stitches         | 14     |
| Automatic needle threader | ×      |
| Top load bobbin           | ✓      |
| LED light                 | ✓      |
| Auto set stitch length    | ✓      |
| Auto set stitch width     | ✓      |
| Button hole               | 4 step |
| Drop feed                 | ×      |
| Free arm                  | ✓      |
| Maximum stitch width      | 5mm    |
| Maximum stitch length     | 4mm    |
| Instructional DVD         | ✓      |

## JS1420 14 Stitches





LED lighting for easy viewing

## What's in the box: