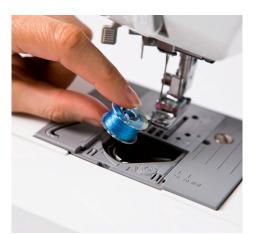

| Features at a glance  |          |
|-----------------------|----------|
| Built-in stitches     | 37       |
| Needle threader       | <b>✓</b> |
| Quick set bobbin      | <b>✓</b> |
| LED light             | <b>✓</b> |
| Stitch length control | <b>✓</b> |
| Stitch width control  | ✓        |
| Maximum stitch length | 4mm      |
| Maximum stitch width  | 5mm      |
| Button hole           | 1 step   |
| Free arm              | <b>✓</b> |
| Instructional DVD     | <b>✓</b> |
| Included wide table   | <b>V</b> |

Easy needle threading

Wide range of optional accessories available including quilting feet, etc.