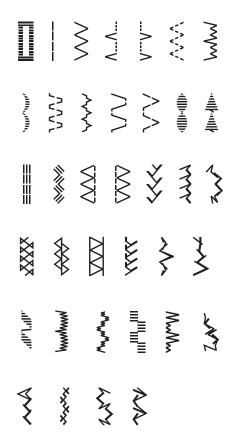

## GS3750WT Sewing Machine

- Mechanical sewing machine. Great value sewing for clothing and kidswear, including stretch fabrics and larger projects for your home such as curtains.
- Save time with the built-in needle threader and simple top-loading bobbin.
- Choose from 37 adjustable stitches including a professional one-step buttonhole.

| Features at a glance  |          |
|-----------------------|----------|
| Built-in stitches     | 37       |
| Needle threader       | <b>✓</b> |
| Quick set bobbin      | <b>✓</b> |
| LED light             | <b>✓</b> |
| Stitch length control | <b>✓</b> |
| Stitch width control  | ✓        |
| Maximum stitch length | 4mm      |
| Maximum stitch width  | 5mm      |
| Button hole           | 1 step   |
| Free arm              | <b>✓</b> |
| Instructional DVD     | <b>✓</b> |
| Included wide table   | <b>V</b> |