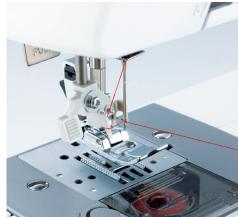

## GS3750WT Sewing Machine

- Mechanical sewing machine. Great value sewing for clothing and kidswear, including stretch fabrics and larger projects for your home such as curtains.
- Save time with the built-in needle threader and simple top-loading bobbin.
- Choose from 37 adjustable stitches including a professional one-step buttonhole.

Easy needle threading

Wide range of optional accessories available including quilting feet, etc.