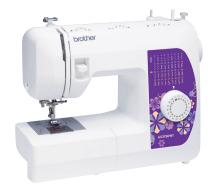

## GS3750WT Sewing Machine

- Mechanical sewing machine. Great value sewing for clothing and kidswear, including stretch fabrics and larger projects for your home such as curtains.
- Save time with the built-in needle threader and simple top-loading bobbin.
- Choose from 37 adjustable stitches including a professional one-step buttonhole.

| Features at a glance  |          |
|-----------------------|----------|
| Built-in stitches     | 37       |
| Needle threader       | <b>✓</b> |
| Quick set bobbin      | <b>✓</b> |
| LED light             | <b>✓</b> |
| Stitch length control | <b>✓</b> |
| Stitch width control  | ✓        |
| Maximum stitch length | 4mm      |
| Maximum stitch width  | 5mm      |
| Button hole           | 1 step   |
| Free arm              | <b>✓</b> |
| Instructional DVD     | <b>✓</b> |
| Included wide table   | <b>V</b> |