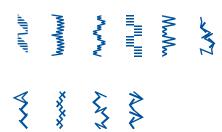

|             |                                        | $\geq$ | <b>V</b>   |          | <b>\$</b> |   |
|-------------|----------------------------------------|--------|------------|----------|-----------|---|
| , min, min, | \\\\\\\\\\\\\\\\\\\\\\\\\\\\\\\\\\\\\\ | }      | >          | >        |           |   |
| <br>   <br> |                                        | VVV    | $\searrow$ | <b>¾</b> | 7777      | 1 |