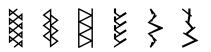

|             |                                        | $\geq$ | <b>V</b>   |          | <b>\$</b> |   |
|-------------|----------------------------------------|--------|------------|----------|-----------|---|
| , min, min, | \\\\\\\\\\\\\\\\\\\\\\\\\\\\\\\\\\\\\\ | }      | >          | >        |           |   |
| <br>   <br> |                                        | VVV    | $\searrow$ | <b>¾</b> | 7777      | 1 |