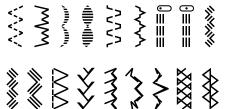

| GS-25 | 00.25 | Stitches |
|-------|-------|----------|
|       |       |          |

| b = ac → d | 0           | <u>0</u>  <br> -<br> - | <b>&gt;</b> | } | > | <b>^</b> |
|------------|-------------|------------------------|-------------|---|---|----------|
|            | ]<br>]<br>] |                        | }           | > | > | >        |