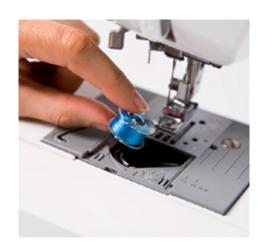

Quick-set bobbin – just drop in a full bobbin and you are ready to sew

Easy automatic needle threading

Wide range of optional accessories available including quilting feet, etc.