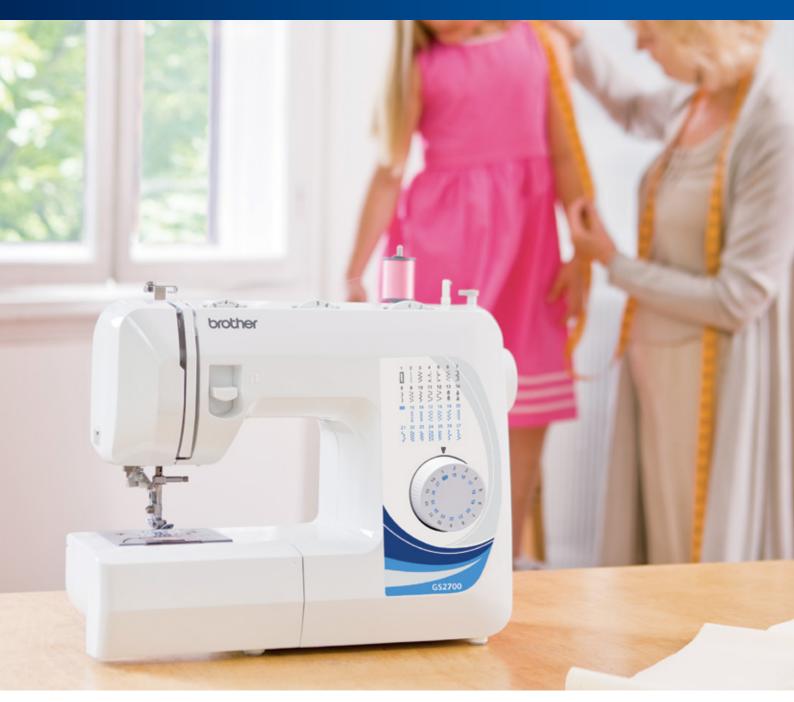

## GS Models Sewing Machines

Traditional metal chassis sewing machines featuring utility and decorative stitches. Ideal for dress making and basic alterations.

- Top load bobbin
- Built-in needle threader
- Automatic button hole
- Instructional DVD