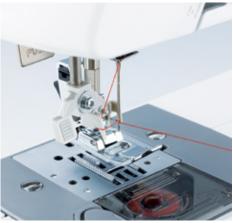

Quick-set bobbin – just drop in a full bobbin and you are ready to sew

Easy automatic needle threading

Wide range of optional accessories available including quilting feet, etc.