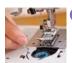

#### 1 Step Automatic Button Holer

Attach the buttonhole foot and let the machine do the rest.