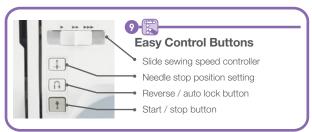

Built-in Needle Threader

| Features                      |     |
|-------------------------------|-----|
| LCD Display                   | ✓   |
| Built- in Stitches            | 100 |
| Character Stitches            | 55  |
| Automatic Buttonholer         | ✓   |
| Buttonhole Styles             | 8   |
| Max Stitch Width              | 7mm |
| Max Stitch Length             | 5mm |
| Advanced Needle Threader      | ✓   |
| FAST Bobbin Winding System    | ✓   |
| Bright LED Sewing Light       | ✓   |
| Start / Stop Button           | ✓   |
| Reverse / Auto Lock Button    | ✓   |
| Slide Sewing Speed Controller | ✓   |
| Needle Up / Down              | ✓   |
| 7 Point Feed                  | ✓   |
| Drop Feed                     | ✓   |