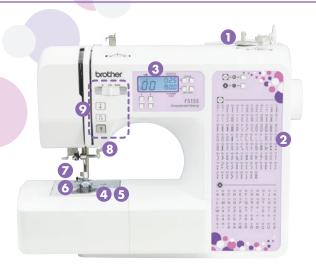

#### F.A.S.T. Bobbin Winder

Wind your bobbins instantly with a simple set and start button push.

#### 1 Step Automatic Button Holer

Attach the buttonhole foot and let the machine do the rest.

## LCD Display

A clear display shows you important sewing information such as stitch width/length and type of presser foot required.

## **Quick Set Bobbin**

Just drop in a full bobbin and you are ready to sew.

## 7 Point Feed

Extra teeth provide a smooth feeding action and superior stitch quality on a wide range of fabric weight.

## **Presser Foot Levelling Button**

Easily adjust the level according to the thickness of your fabric, at the press of a button.

### **Automatic Needle Threader**

Threading the needle has never been easier with a simple touch of the lever.

## **LED Sewing Light**

Bright LED light provides a clear view of your sewing area.

100 Stitches / 55 Character Stitches Included

Utility stitches

Character stitches

Contact :

www.brother.com.au