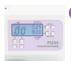

# **3**-LCD-

## LCD Display

A clear display shows you important sewing information such as stitch width/length and type of presser foot required.