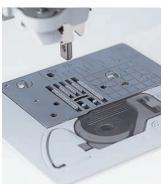

#### **Quick Set Bobbin**

Simply drop in a full bobbin, thread in the direction of the arrow and you are ready to sew. The see-through bobbin cover is an advantage; you can check bobbin status so you know when you need to change the bobbin.

#### 7-Point Feed\*

Extra teeth ensure a smooth feeding action and superior stitch quality. Sew with accuracy on a variety of fabrics from sheer silk to denim.