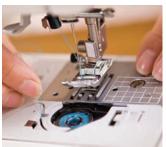

#### 7-Point Feed\*

Extra teeth ensure a smooth feeding action and superior stitch quality. Sew with accuracy on a variety of fabrics from sheer silk to denim.

#### LCD Display

See at a glance the information about your stitch. Length, width and type of presser foot required are all clearly identified on the LCD display.