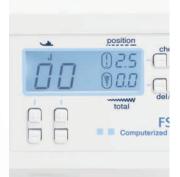

#### LCD Display

See at a glance the information about your stitch. Length, width and type of presser foot required are all clearly identified on the LCD display.