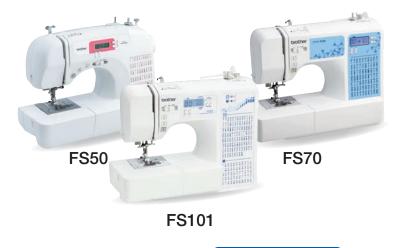

### FS50

An ideal solution for sewing on the go, the FS50 is lightweight, quiet and includes 50 inbuilt stitches.

Built-in Needle threader

## **FS70**

For speed and ease of use, the FS70 gets you sewing quickly with little fuss. No more wasting time trying to feed thread into the machine. Suitable for use across a wide range of fabric weights.

## **FS101**

Experience superior quality and versatility with the FS101. Step up to a sewing machine that will offer you a quick start, wide choice of up to 100 stitch styles and 55 character stitches with a smoother feed as you work.