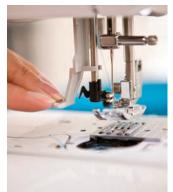

#### **Built-in Needle Threader**

Needle threading is quick and simple with a one-step action.