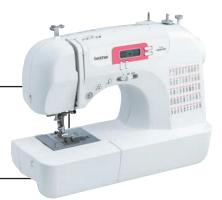

## **FS101**

Experience superior quality and versatility with the FS101. Step up to a sewing machine that will offer you a quick start, wide choice of up to 100 stitch styles and 55 character stitches with a smoother feed as you work.