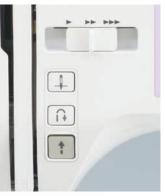

#### **Fast Speed Stitching**

850 stitches per minute with speed control by shutter key (W/O foot controller).

#### **Easy Precision and Control**

Steady penetration power control at low speed and easy needle position setting.