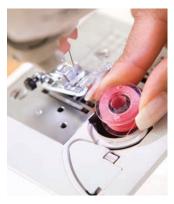

#### **Quick Set Bobbin**

Simply drop in a full bobbin, thread in the direction of the arrow and you are ready to sew. The see-through bobbin cover is an advantage; you can check bobbin status so you know when you need to change the bobbin.