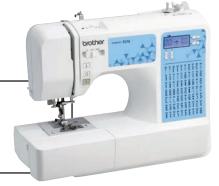

## **FS70**

For speed and ease of use, the FS70 gets you sewing quickly with little fuss. No more wasting time trying to feed thread into the machine. Suitable for use across a wide range of fabric weights.