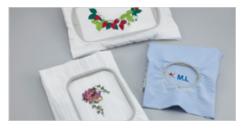

#### 138 built-in embroidery designs

Choose from a wide variety of florals, animals, geometrics and seasonal designs. With our builtin designs, you can start embroidering right away.

#### Patterned frame shapes

Put the finishing touch to your embroidery with an elegant frame. Choose from 10 frame shapes and 14 stitch types for an overall total of 140 combination patterns available. Combine with lettering to create unique and stylish monograms.