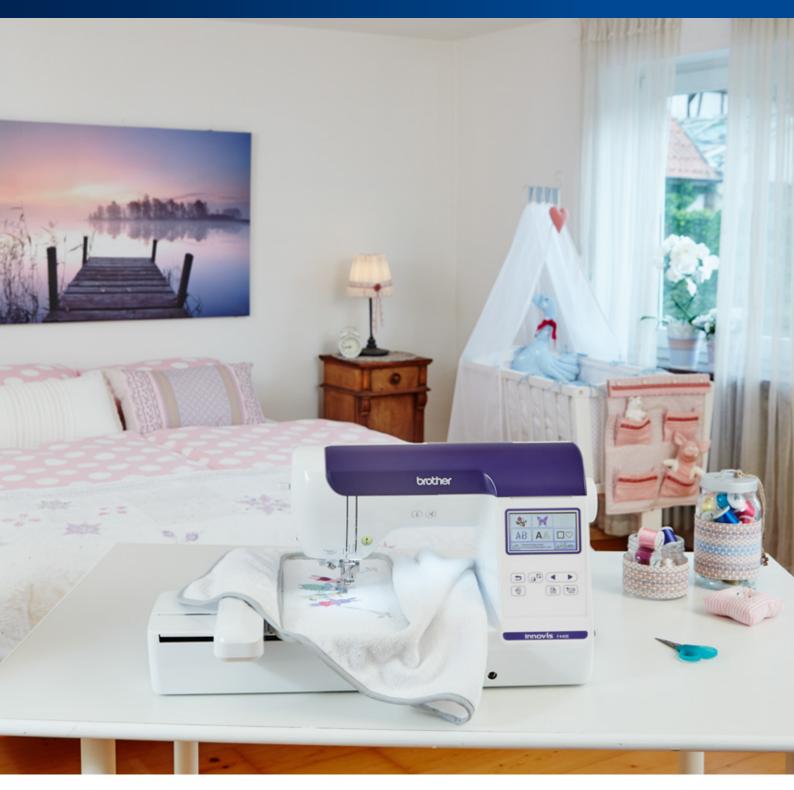

## Innovis F440E

The Innov-is F440E is an embroidery only machine with intuitive technology and impressive built-in designs. Its wide range of versatile functions allows you to add colour and design to almost any project. Built in fonts means you can also monogram items with ease.

# Discover the magical world of embroidery

Express your creativity in unlimited ways with the Innov-is F440E. With a host of features to save you time and effort, adding that special touch to your projects has never been so easy.