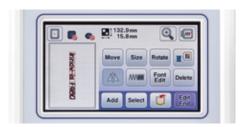

#### LCD screen

All embroidery information displayed on a clear, colour backlit screen.

#### Edit embroidery on screen

Innovis F440E

using a USB device.

**USB** port

Easily adjust the size, rotation or mirror embroidery patterns with the touch of a button.