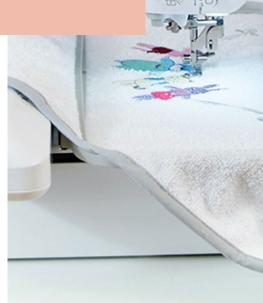

#### Large embroidery area (180 x 130 mm)

The embroidery machines have a large embroidery area so you can express your creative ideas and make even bigger and more intricate designs.