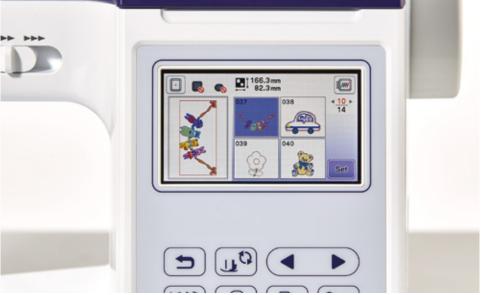

#### LCD screen

All embroidery information displayed on a clear, colour backlit screen.

#### 138 built-in embroidery designs

Choose from a wide variety of florals, animals, geometrics and seasonal designs. With our builtin designs, you can start embroidering right away.

#### Patterned frame shapes

Put the finishing touch to your embroidery with an elegant frame. Choose from 10 frame shapes and 14 stitch types for an overall total of 140 combination patterns available. Combine with lettering to create unique and stylish monograms.