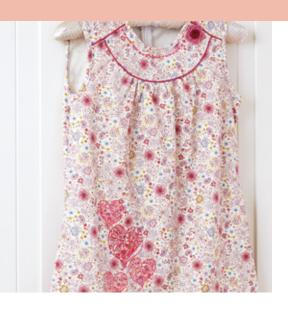

#### Large embroidery area (180 x 130 mm)

The embroidery machines have a large embroidery area so you can express your creative ideas and make even bigger and more intricate designs.

#### 138 built-in embroidery designs

Choose from a wide variety of florals, animals, geometrics and seasonal designs. With our builtin designs, you can start embroidering right away.