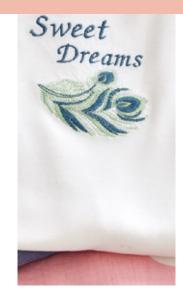

#### **Built-in font styles**

Easily personalise your sewing and embroidery projects by choosing from 11 built-in font styles, available in 3 sizes.

#### Text editing functions

Add multiple lines of text and align it to the left, centre or right. Text rotation and font selection are also available from one single editing panel.