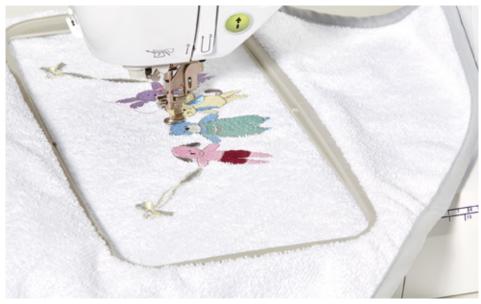

#### Large embroidery area (180 x 130 mm)

The embroidery machines have a large embroidery area so you can express your creative ideas and make even bigger and more intricate designs.

#### 138 built-in embroidery designs

Choose from a wide variety of florals, animals, geometrics and seasonal designs. With our builtin designs, you can start embroidering right away.