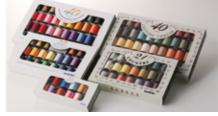

**Brother Embroidery Thread** 

Select from Brother's genuine range of satin and matt thread sets.

PE-Design (embroidery machines)

Brother's embroidery design software PE-Design offers powerful features to suit both beginners and professionals alike.