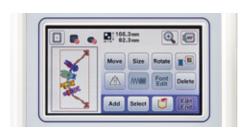

#### Edit embroidery on screen

Innovis F440E

using a USB device.

**USB** port

Easily adjust the size, rotation or mirror embroidery patterns with the touch of a button.

#### Text editing functions

Add multiple lines of text and align it to the left, centre or right. Text rotation and font selection are also available from one single editing panel.