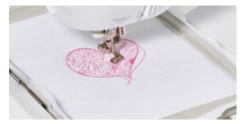

#### 138 built-in embroidery designs

Choose from a wide variety of florals, animals, geometrics and seasonal designs. With our builtin designs, you can start embroidering right away.

#### Patterned frame shapes

Put the finishing touch to your embroidery with an elegant frame. Choose from 10 frame shapes and 14 stitch types for an overall total of 140 combination patterns available. Combine with lettering to create unique and stylish monograms.