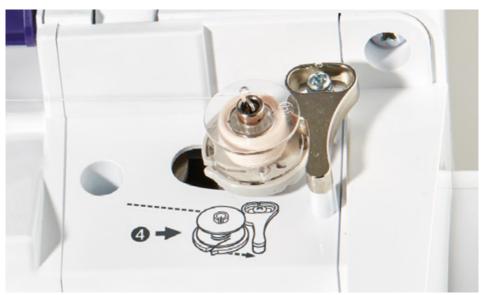

Bobbin winding system

Fast and simple threading make winding bobbins quick and easy.

Drop-in bobbin

Just drop-in a bobbin and you're ready to

Advanced needle threading system

Effortlessly thread the needle by simply lowering the lever.