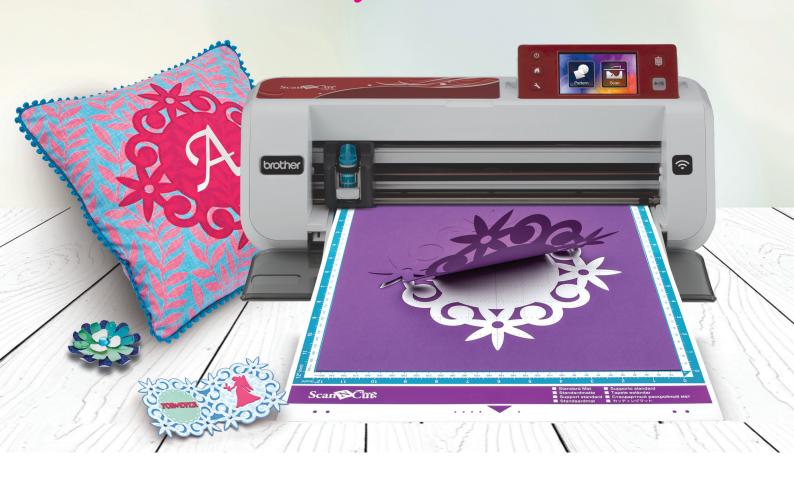

# ScanNCut Home and Hobby Cutting Machine

With over 600 built-in designs, wireless connectivity and a huge 12" x 24" scanning and cutting area, Brother's ScanNCut CM700 is craft without limits.

- 3.7" LCD touch screen display for ease of use
- 12" x 24" scanning area
- SVG data readability support of a universal design file format
- Plus it's wireless network ready!

### The New ScanNCut - Creativity With No Limits.

If you were excited about ScanNCut before, you will definitely be amazed by it now. The ScanNCut CM700 offers new features and improvements that will help take your creative craft to a whole new level.

#### **Stand Alone**

Over 600 Built-in Designs and 7 Built-in Fonts

#### Large Scanning Area

12" x 12" Scanning 12" x 24" Scanning