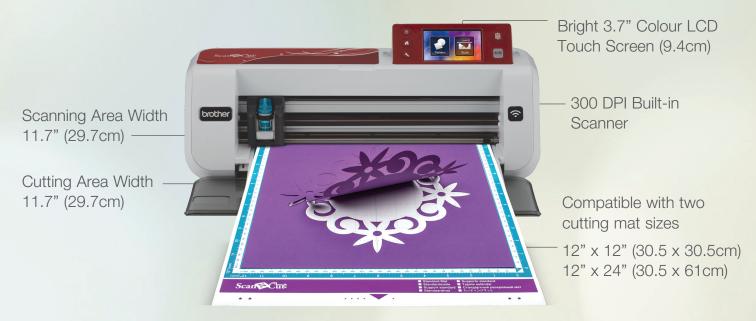

#### **Built-in Scanner**

300 DPI Built-in Scanner with RGB colour recognition to create your own cut files.

#### Large Scanning Area

12" x 12" Scanning 12" x 24" Scanning