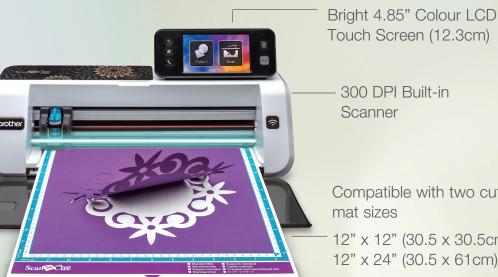

### ScanNCut Home and Hobby Cutting Machine

With a large 4.85" LCD colour touchscreen, wireless connectivity and 12" x 12" scanning area, Brother's ScanNCut CM350 is the perfect creative partner.

- Large 4.85" LCD touch screen display (30% larger than before) for ease of use
- 12" x 12" scanning area
- SVG data readability support of a universal design file format
- Plus it's wireless network ready!

#### **Built-in Scanner**

300 DPI Built-in Scanner with RGB colour recognition to create your own cut files.

Wireless Network Ready Transfer files or connect directly to ScanNCut Canvas. scanncutcanvas.brother.com

#### Accessories Included

- Standard Cut Blade Holder
- Standard Cut Blade
- Touch Pen
- Spatula
- Standard Mat 12" X 12"

Touch Screen (12.3cm)

300 DPI Built-in Scanner

Compatible with two cutting mat sizes

12" x 12" (30.5 x 30.5cm) 12" x 24" (30.5 x 61cm)

For full specifications and list of optional accessories visit brother.com.au

/brotheraustralia /brotherau

www.brother.com.au