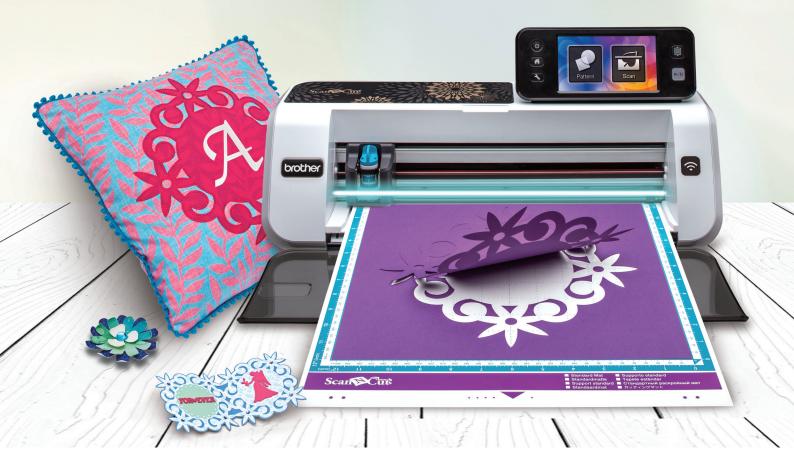

# ScanNCut CM350

### ScanNCut Home and Hobby Cutting Machine

With a large 4.85" LCD colour touchscreen, wireless connectivity and 12" x 12" scanning area, Brother's ScanNCut CM350 is the perfect creative partner.

- Large 4.85" LCD touch screen display (30% larger than before) for ease of use
- 12" x 12" scanning area
- SVG data readability support of a universal design file format
- Plus it's wireless network ready!

## The New ScanNCut - Creativity With No Limits.

If you were excited about ScanNCut before, you will definitely be amazed by it now. The ScanNCut CM350 offers new features and improvements that will help take your creative craft to a whole new level.

#### **Built-in Scanner**

300 DPI Built-in Scanner with RGB colour recognition to create your own cut files.

Wireless Network Ready Transfer files or connect directly to ScanNCut Canvas. scanncutcanvas.brother.com

Large Scanning Area 12" x 12" Scanning

Happ)

#### SVG Data Readability

Capable of reading a universal design file format.

**Stand Alone** Over 600 Built-in Designs and 7 Built-in Fonts

#### Accessories Included

- Standard Cut Blade Holder
- Standard Cut Blade
- Touch Pen
- Spatula
- Standard Mat 12" X 12"

Touch Screen (12.3cm)

300 DPI Built-in Scanner

Compatible with two cutting mat sizes